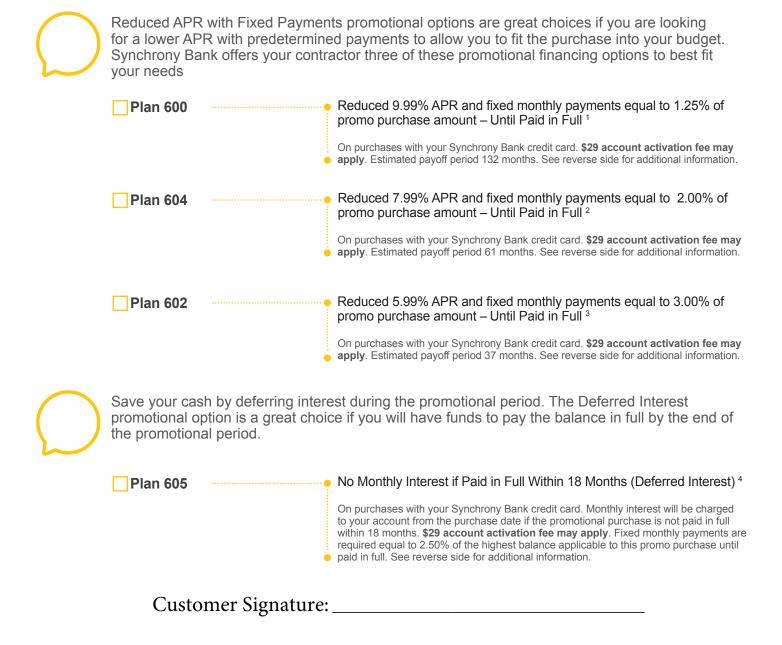

# **Promotion Options**

Synchrony Bank provides you with a variety of promotional financing offers designed to fit specific financial needs. The promotional options available to you are listed below. For additional disclosure information, please see the reverse side.

#### **Supporting Promotional Disclosures**

- <sup>1</sup> Offer applies only to purchases made with your Synchrony Bank Credit Card. Monthly interest will be charged on promo purchases from the purchase date at a reduced 9.99% APR, and fixed monthly payments are required equal to 1.25% of initial promo purchase amount until promo is paid in full. The fixed monthly payment will be rounded to the next highest whole dollar and may be higher than the minimum payment that would be required if the purchase was a non-promotional purchase. Regular account terms apply to non-promotional purchases. For new accounts: Purchase APR is 26.99%; Minimum Monthly Interest Charge is \$2. Account Activation Fee is \$29. Existing cardholders should see their credit card agreement for their applicable terms. Subject to credit approval.
- <sup>2</sup> Offer applies only to purchases made with your Synchrony Bank Credit Card. Monthly interest will be charged on promo purchases from the purchase date at a reduced 7.99% APR, and fixed monthly payments are required equal to 2.00% of initial promo purchase amount until promo is paid in full. The fixed monthly payment will be rounded to the next highest whole dollar and may be higher than the minimum payment that would be required if the purchase was a non-promotional purchase. Regular account terms apply to non-promotional purchases. For new accounts: Purchase APR is 26.99%; Minimum Monthly Interest Charge is \$2. Account Activation Fee is \$29. Existing cardholders should see their credit card agreement for their applicable terms. Subject to credit approval.
- <sup>3</sup> Offer applies only to purchases made with your Synchrony Bank Credit Card. Monthly interest will be charged on promo purchases from the purchase date at a reduced 5.99% APR, and fixed monthly payments are required equal to 3.000% of initial promo purchase amount until promo is paid in full. The fixed monthly payment will be rounded to the next highest whole dollar and may be higher than the minimum payment that would be required if the purchase was a non-promotional purchase. Regular account terms apply to non-promotional purchases. For new accounts: Purchase APR is 26.99%; Minimum Monthly Interest Charge is \$2. Account Activation Fee is \$29. Existing cardholders should see their credit card agreement for their applicable terms. Subject to credit approval.
- <sup>4</sup> Offer applies only to purchases made with your Synchrony Bank Credit Card. No monthly interest will be charged on the promo purchase if you pay the promo purchase amount in full 18 Months. If you do not, monthly interest will be charged on the promo purchase from the purchase date. Fixed monthly payments are required equal to 2.50% of the highest balance applicable to this promo purchase until paid in full. The fixed monthly payment will be rounded to the next highest whole dollar and may be higher than the minimum payment that would be required if the purchase was a non-promotional purchase. Depending on purchase amount, promotion length and payment allocation the required minimum monthly payments may or may not pay off purchase by end of promotional period. Regular account terms apply to non-promotional purchases and, after promotion ends, to promotional purchases, except that the fixed monthly payment will continue to be required until the promo purchase is paid in full. For new accounts: Purchase APR is 26.99%; Minimum Monthly Interest Charge is \$2. Account Activation Fee is \$29. Existing cardholders should see their credit card agreement for their applicable terms. Subject to credit approval.